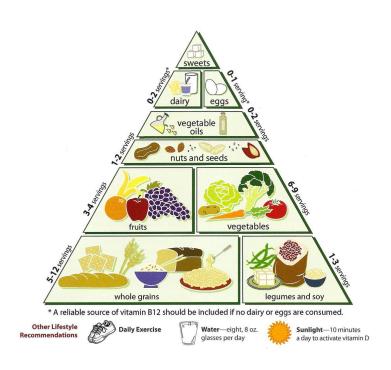

| 80p   | Chicken Tenders x3             | £1.50 |
| Fruity Pots                | £1.00 | Chicken Curry & Chips          | £2.80 |
| Bagel                      | 80p   | Hot Chicken Wrap               | £2.80 |
|                            |       | Plain Chicken Fillet           | £2.00 |
|                            |       | Fish Fillet                    | £2.00 |
| SANDWICH BAR               |       |                                |       |
| Soup & Roll                | £2.00 |                                |       |

Tortilla Wraps£2.80Filled Baguettes£2.00

All prices are subject to change.

### **EXTRAS**

| 40p   |
|-------|
| 40p   |
| £1.00 |
| £1.40 |
| 60p   |
| 60p   |
| £2.00 |
| 70p   |
| 90p   |
| £1.20 |
| £1.80 |
| 60p   |
| 70p   |
| 60p   |
| 10p   |
|       |





#### **DRINKS**

| Still Water 330ml  | 70p   |
|--------------------|-------|
| Still Water 500ml  | £1.00 |
| Milk Cartons (1pt) | 90p   |

- Food provisions for Special Diets
- Allergies Information and Advice
- Cask accepted in the canteen
- Pupils are encouraged to clear up after their meal, with trolleys, trays and bins provided
- Pupils are encouraged to dispose of their containers responsibly. Bins are provided throughout the school grounds.
- Pupils are expected to respect each other in the canteen and wait in line quietly.
- All food purchased must be consumed in the canteen
- Pupils are not permitted in the canteen out of the service hours.

The Filling Station

At New-Bridge Integrated College

25 Donard View Road

Loughbrickland

Banbridge

BT32 3LN

Check out our Website an